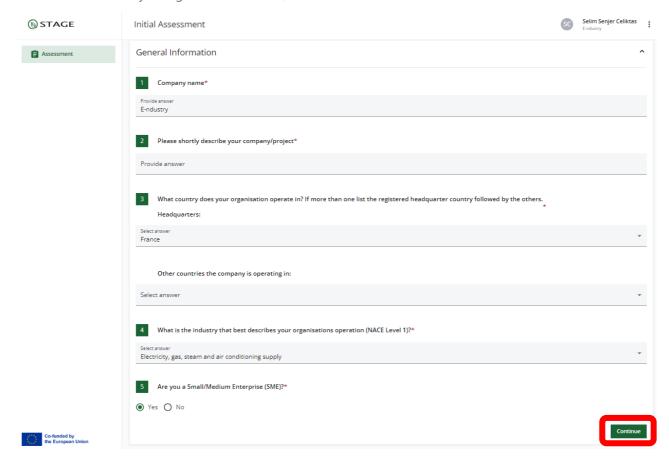

After you login to the account, fill-in the Initial Assessment form and continue.

Go to the Applications tab on the side navigation menu and click the investment offer already created.

Review the information, download the Application documents, and fill the required ones. Click apply.