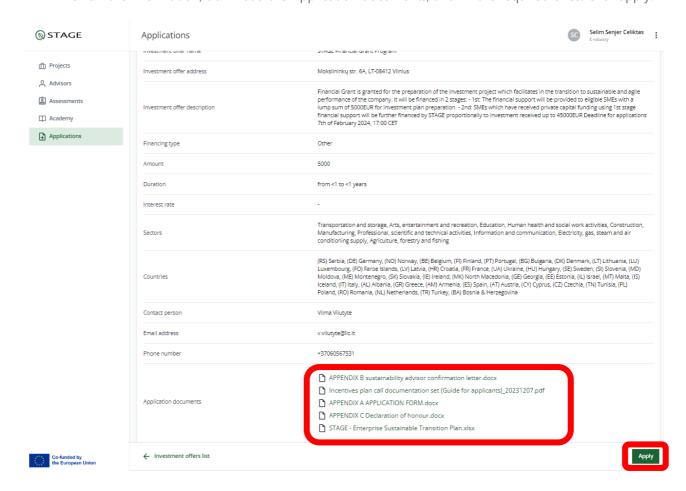

After you login to the account, fill-in the Initial Assessment form and continue.

Go to the Applications tab on the side navigation menu and click the investment offer already created.

Review the information, download the Application documents, and fill the required ones. Click apply.