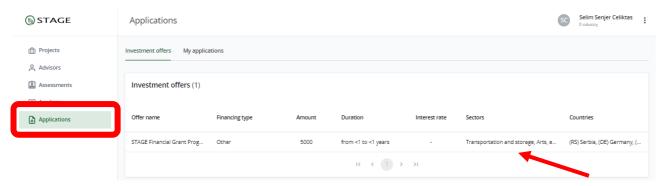

After you login to the account, fill-in the Initial Assessment form and continue.

Go to the Applications tab on the side navigation menu and click the investment offer already created.

Review the information, download the Application documents, and fill the required ones. Click apply.