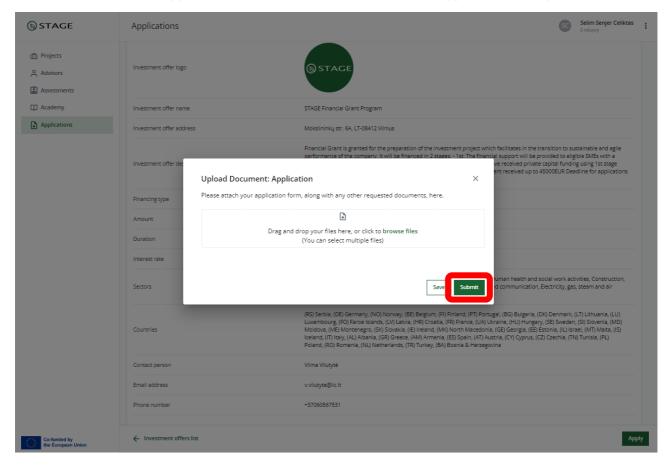

* STAGE Enterprise/Advisor sign-up Log in Log in with your data that you entered during registration. Enterprise O Sustainability advisor Contact information Email address Fmail address\* Password Forgot password? Company/Project information Industry type\* Login Company name\* Don't have an account? ☐ I agree to the Terms & Conditions and Privacy Policy Create Investor Account Create Enterprise/Advisor Account

After you login to the account, fill-in the Initial Assessment form and continue.







Go to the Applications tab on the side navigation menu and click the investment offer already created.



Review the information, download the Application documents, and fill the required ones. Click apply.







Upload the Application documents and sumbit them. Your application is complete.



## **Disclaimer**

The STAGE project is funded by the European Union. Views and opinions expressed are however those of the author(s) only and do not necessarily reflect those of the European Union or the European Health and Digital Executive Agency. Neither the European Union nor the granting authority can be held responsible for them.